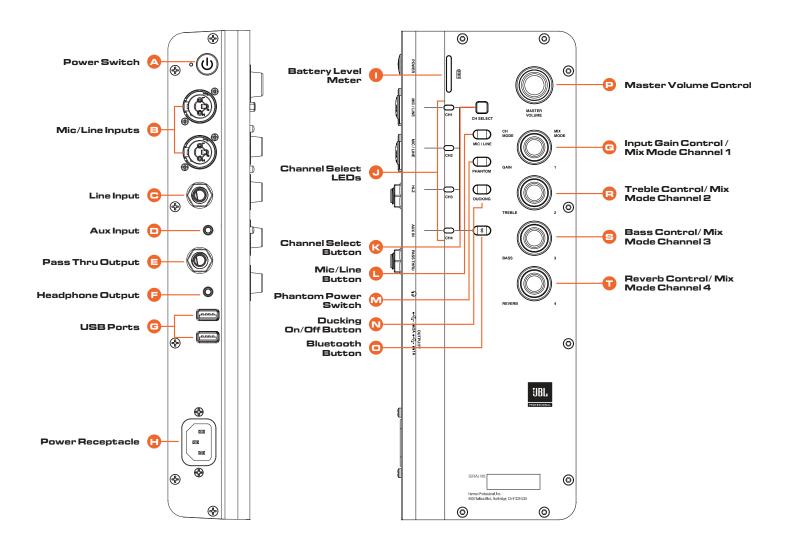

#### **1. CHARGE THE UNIT**

- 1. Connect the power cord to the Power Receptacle (H).
- 2. The Battery Level Meter (1) will illuminate in sequence from bottom to top, indicating the unit is charging.
- 3. The unit is charged when the Battery Level Meter () is fully illuminated when powered on or off.

#### 2. PLUG IN THE INPUTS

- 1. Turn the Master Volume Control (P) all the way to the left before connecting any inputs.
- 2. Connect your devices to the Input Jacks (B-D).

#### **3. POWER ON THE UNIT**

1. Hold the Power Switch (A) for 1 second. The Bluetooth button (O) will flash, indicating the unit is powering on. After 3 seconds, all LEDs will illuminate, indicating the unit is fully powered.

#### 4. SET UP THE CHANNELS

- 1. Select a channel using the Channel Select Button (K).
- 2. Set the channel's Input Gain Control (Q) to 12 o'clock.
- 3. Slowly turn the Master Volume Control (P) to the right until the desired volume is reached.
- 4. Adjust the Treble Control (R), Bass Control (S) and Reverb Control (T) for each channel to achieve the desired mix and tonal balance.

### 5. PAIR BLUETOOTH AUDIO

This device supports Bluetooth audio streaming.

To connect your device:

- 1. Turn on Bluetooth on your source device.
- 2. Press the Bluetooth Button (O). The LED will blink when the EON ONE Compact is in pairing mode.
- 3. Find JBL EON ONE Compact on your device and select.

#### 7. ENGAGE MIX MODE

- 1. Depress the Channel Select Button (K) until all Channel Select LEDs (J) light.
- 2. Mix mode now engaged. The four rotary controls (Q-T) now control the gain of each respective channel.